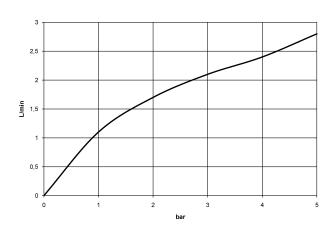

## Flow rate chart

Kitchen - Tara Classic

HOT & COLD WATER DISPENSER - polished chrome

Article number: 17 861 888-00