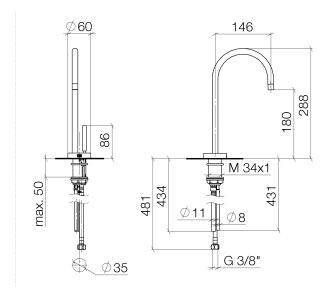

- electronic valve
- plug-in power supply, 100-230 V, 50-60 Hz, 18 W, incl. country-specific adaptor set
- lead-free
- One lever for hot and cold water
- Fittings group in compliance with DIN 4109: 1
- (ADA)
  Compatible with Insinkerator® hot water tank HWT300-F2000S. Tank and filter not supplied from Dornbracht. More information on tank and filter at
- www.insinkerator.com.
  In addition, the installation must be above a kitchen sink.
  We recommend replacing the filter cartridge every six months. Please see the installation manual for more information.
- Specification and technical data sheets can be found on www.dornbracht.com/professional



polished chrome



Kitchen - Tara Classic

HOT & COLD WATER DISPENSER - polished chrome

Article number: 17 861 888-00

## Dimensional drawing



All dimensions in mm / inch = mm x 0,0394

## Flow rate chart





Kitchen - Tara Classic

HOT & COLD WATER DISPENSER - polished chrome

Article number: 17 861 888-00

## Other surface finishes



platinum matte 17 861 888-06



Dark Brass matte 17 861 888-16



Dark Bronze matte 17 861 888-17



Dark Platinum matte 17 861 888-99

More custom finish options are available via special production (xTra Service). Please see our finish matrix for availability and pricing or contact a Dornbracht representative.

## Spare parts list



| Number | Item Number | Designation | Number of units |
|--------|-------------|-------------|-----------------|
|        |             |             |                 |