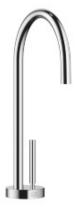

Kitchen - Tara Classic

HOT & COLD WATER DISPENSER - polished chrome

Article number: 17 861 888-00

- 5-3/4" Projection
- · Rigid, thermally insulated spout
- · Laminar stream
- Total height 11-3/8"
- 7-1/8" height to aerator/spout outlet
- 1-3/8" hole diameter
- Provides filtered, hot water, 199°F max. temperature
- Provides filtered, cold water (not chilled)
- Water flow rate limited to max. 0.5 gpm
- control unit for wall assembly (5-3/8" x 6-1/4" x 2-3/8")
- electronic valve
- plug-in power supply, 100-230 V, 50-60 Hz, 18 W, incl. country-specific adaptor set
- lead-free
- One lever for hot and cold water
- Fittings group in compliance with DIN 4109: 1
- (ADA)
  Compatible with Insinkerator® hot water tank HWT300-F2000S. Tank and filter not supplied from Dornbracht. More information on tank and filter at
- www.insinkerator.com.
  In addition, the installation must be above a kitchen sink.
  We recommend replacing the filter cartridge every six months. Please see the installation manual for more information.
- Specification and technical data sheets can be found on www.dornbracht.com/professional

polished chrome

Kitchen - Tara Classic

HOT & COLD WATER DISPENSER - polished chrome

Article number: 17 861 888-00